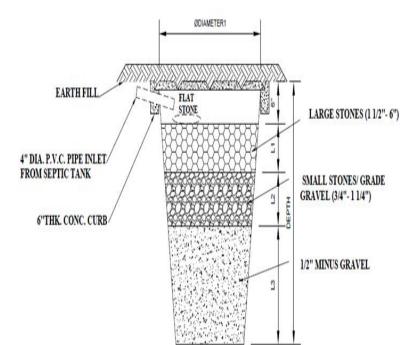

## SOAK-AWAY SYSTEM

• Before construction, all designs must be submitted to DCA for APPROVAL.

WALL DETAIL OF OPENINGS TO UP-FLOW FILTER OPTION 1

\*Please note that the type and size of the systems depends on the rates from the percolation test.