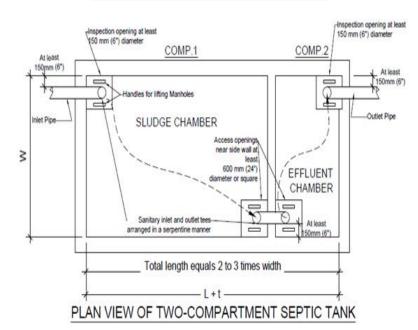

| 3' -0"            |
| 3                                | 6                                | 1,440                                      | 4' - 0"                | 12' - 0"           | 4' - 0"           |
| 4                                | 8                                | 1,690                                      | 4' - 0"                | 13' - 0"           | 4' - 4"           |
| 5                                | 10                               | 2,025                                      | 4' - 0"                | 14' - 0"           | 4' - 8"           |
| 6                                | 12                               | 2,560                                      | 4' - 0"                | 16' - 0"           | 5' - 4"           |

## PLAN VIEW OF TWO COMPARTMENT











## SOAK-AWAY SYSTEM



• Before construction, all designs must be submitted to DCA for APPROVAL.



WALL DETAIL OF OPENINGS TO UP-FLOW FILTER OPTION 1



\*Please note that the type and size of the systems depends on the rates from the percolation test.

> Central Board of Health Lower All Saints Road St. John's, Antigua Tel#: (268) 462-2936 Tel#: (268) 462-0331 Fax#: (268) 460-5992 Email: chi\_cbheh@yahoo.com centralboardofhealthantiguaandbarbuda

## Ministry of Health Central Board of Health





Requirements For Onsite Wastewater Disposal Systems