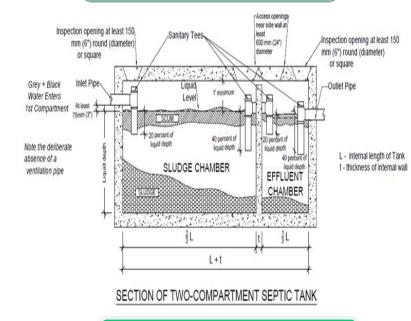

| 3' -0"            |
| 3                                | 6                                | 1,440                                      | 4' - 0"                | 12' - 0"           | 4' - 0"           |
| 4                                | 8                                | 1,690                                      | 4' - 0"                | 13' - 0"           | 4' - 4"           |
| 5                                | 10                               | 2,025                                      | 4' - 0"                | 14' - 0"           | 4' - 8"           |
| 6                                | 12                               | 2,560                                      | 4' - 0"                | 16' - 0"           | 5' - 4"           |

## PLAN VIEW OF TWO COMPARTMENT











## SOAK-AWAY SYSTEM



• Before construction, all designs must be submitted to DCA for APPROVAL.



WALL DETAIL OF OPENINGS TO UP-FLOW FILTER OPTION 1



\*Please note that the type and size of the systems depends on the rates from the percolation test.

> Central Board of Health Lower All Saints Road St. John's, Antigua Tel#: (268) 462-2936 Tel#: (268) 462-0331 Fax#: (268) 460-5992 Email: chi\_cbheh@yahoo.com centralboardofhealthantiguaandbarbuda

## Ministry of Health Central Board of Health





Requirements For Onsite Wastewater Disposal Systems