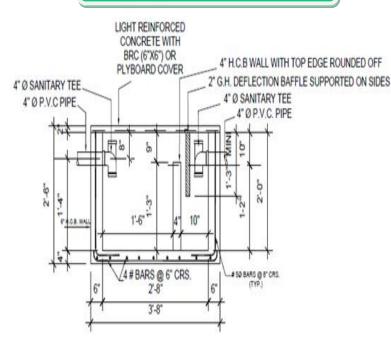

## SOAK-AWAY SYSTEM

• Before construction, all designs must be submitted to DCA for APPROVAL.

WALL DETAIL OF OPENINGS TO UP-FLOW FILTER OPTION 1

\*Please note that the type and size of the systems depends on the rates from the percolation test.