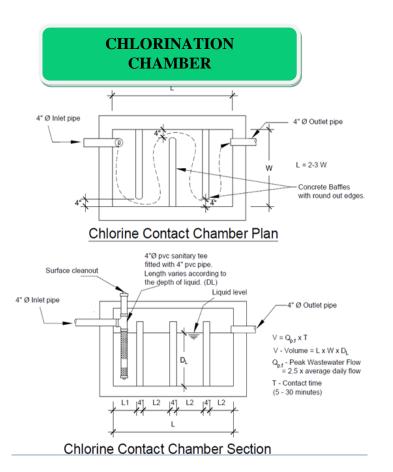

| 12' - 0"           | 4' - 0"           |
| 4                                | 8                                | 1,690                                      | 4' - 0"                | 13' - 0"           | 4' - 4"           |
| 5                                | 10                               | 2,025                                      | 4' - 0"                | 14' - 0"           | 4' - 8"           |
| 6                                | 12                               | 2,560                                      | 4' - 0"                | 16' - 0"           | 5' - 4"           |

## PLAN VIEW OF TWO COMPARTMENT











## SOAK-AWAY SYSTEM



• Before construction, all designs must be submitted to DCA for APPROVAL.



WALL DETAIL OF OPENINGS TO UP-FLOW FILTER OPTION 1



\*Please note that the type and size of the systems depends on the rates from the percolation test.

> Central Board of Health Lower All Saints Road St. John's, Antigua Tel#: (268) 462-2936 Tel#: (268) 462-0331 Fax#: (268) 460-5992 Email: chi\_cbheh@yahoo.com centralboardofhealthantiguaandbarbuda

## Ministry of Health Central Board of Health





Requirements For Onsite Wastewater Disposal Systems