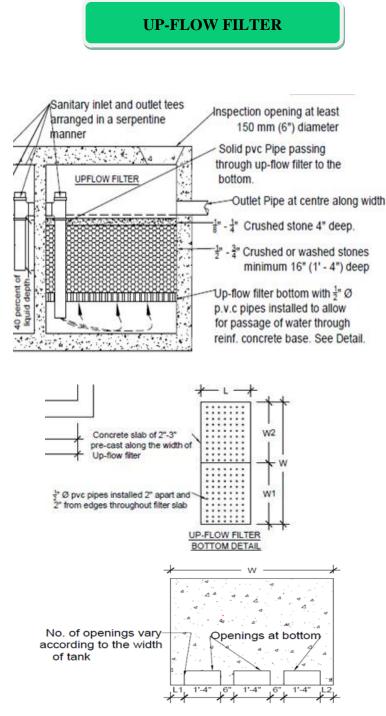

## SOAK-AWAY SYSTEM

• Before construction, all designs must be submitted to DCA for APPROVAL.

WALL DETAIL OF OPENINGS TO UP-FLOW FILTER OPTION 1

\*Please note that the type and size of the systems depends on the rates from the percolation test.